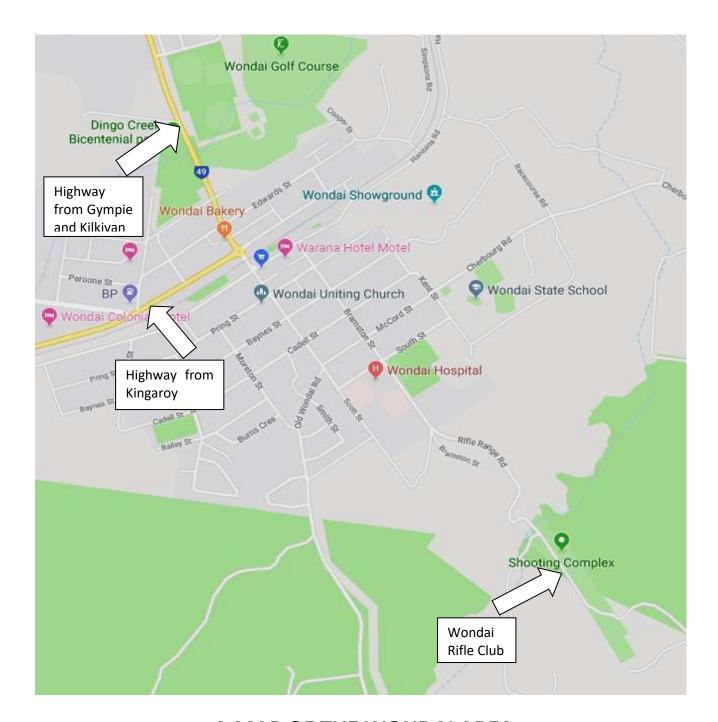

## A MAP OF THE WONDAI AREA

## For new shooters to our Club Showing our range location on Rifle Range Road Wondai

When coming from Kingaroy turn right at the roundabout and then past the shops turn right at the first turn at Bramston Street and follow the road straight on to the range

If coming from Gympie or Murgon go straight through the roundabout at Wondai and then past the shops turn right at the first turn Bramston Street and go straight on to the range.